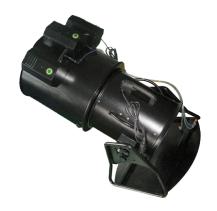

# Snowmasters T-1600 Silent Snow Machine (DMX and analog) 1 light fixture space 44 inch's long

| Rates per machine 2010-11 | Qty 1-2 | Qty 3 or 5 | Qty 6-10 |  |
|---------------------------|---------|------------|----------|--|
|---------------------------|---------|------------|----------|--|

#### The quietest nozzle

| Daily                                                            | \$375.00  | \$350.00          | Quote     |                    |
|------------------------------------------------------------------|-----------|-------------------|-----------|--------------------|
| Weekly                                                           | \$800.00  | \$750.00          |           | Each               |
| Monthly                                                          | \$1300.00 | Quote             |           |                    |
| Use by Professional Ballet<br>Companies<br>12,000 flakes per min | Churches  | Music<br>theaters | Ballrooms | Ballet<br>theatres |
| Deposit required separate check of                               | 1000.00   |                   |           | 10 amps            |