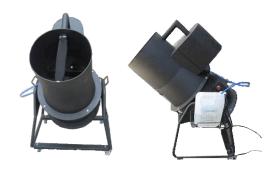

# T-1500 Snow Zone Mini 16 inch Fan (DMX) 2 light fixture space

#### Quiet nozzle

| Daily                                                                                                               | \$400.00              | \$370.00              | Quote                              |                |
|---------------------------------------------------------------------------------------------------------------------|-----------------------|-----------------------|------------------------------------|----------------|
| Weekly                                                                                                              | \$1300.00             | \$1100.00             |                                    | Each           |
| Monthly                                                                                                             | \$1500.00             | 1400.00               |                                    |                |
| The newest machine to the fleet used in the motion picture How the Grinch Stole Christmas.  20,000 flakes per min t | City Tree<br>lighting | Ballrooms<br>Theaters | 1/3 horse<br>power 4750<br>CMF Fan | Floor<br>Mount |
|                                                                                                                     |                       |                       |                                    |                |
| Deposit required separate check of                                                                                  | 1000.00               | Movies                |                                    | 15 Amps        |