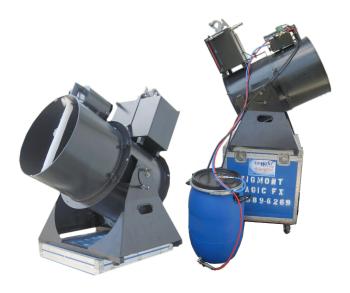

# Snowmasters T-1500 Snow Zone Max 20 inch Fan (DMX) 3 light fixture space

| Rates per machine 2010-11 | Qtv 1-2 | Qty 3 or 5 | Qtv 6-10 |  |
|---------------------------|---------|------------|----------|--|
|                           |         |            | -4-7     |  |

## No better snow machine in the world quiet nozzle

| Daily                              | \$475.00   | \$450.00  | Quote      |         |
|------------------------------------|------------|-----------|------------|---------|
| Weekly                             | \$1400.00  | \$1300.00 |            | Each    |
| Monthly                            | \$ 1800.00 | \$1700.00 | \$1600.00  | 2 or    |
|                                    |            |           |            | more    |
| Seen at SeaWorld and               | Theaters   | City      | 1/3 horse  | Theme   |
| Paramount Studios                  | Ballrooms  | Blocks    | power 3000 | Parks   |
| 25,000 flakes per min              |            |           | CMF Fan    |         |
| Deposit required separate check of | 1000.00    | Movies    |            | 15 amps |