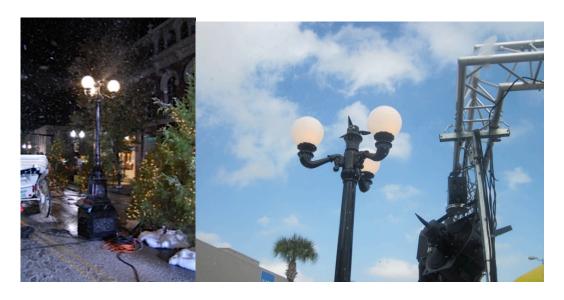

# Snowmasters Magic Lamp (Lamppost) DMX

\$7500.00 to buy

|                                                                         |           |                |             | <u>000.00 to ba</u>         |
|-------------------------------------------------------------------------|-----------|----------------|-------------|-----------------------------|
| Rates per machine 2013-14                                               | Qty 1-2   | Qty 3 - 5      | Qty 6-10    |                             |
| Daily                                                                   | \$750.00  |                | Quote       |                             |
| Weekly                                                                  | \$1325.00 | \$1200.00      |             | Each                        |
| Monthly                                                                 | \$1900.00 | \$1750.00      |             |                             |
| Use by Movie Premiers, Video<br>shoots Streets<br>17,000 flakes per min | Malls     | Theme<br>Parks | City Events | Needs1<br>20 amp<br>circuit |
| Deposit required separate check of                                      | 1500.00   |                |             | 12.8 amps                   |